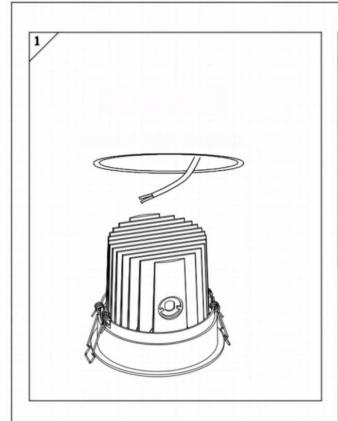

## Item code 86.D058.2423.01

- Installation and wiring of luminaire must be in accordance with all applicable local codes.
- Installation, inspection, and maintenance of luminaires should be performed by a qualified electrician.
- $\bullet$  DO NOT make or alter any open holes in the luminaire. Do not modify the luminaire.
- DO NOT install damaged product.
- Make sure electrical power is OFF before and during installation and maintenance.
- Make sure the equipment is properly grounded.
- Make sure the supply voltage is same as the rated fixture voltage.