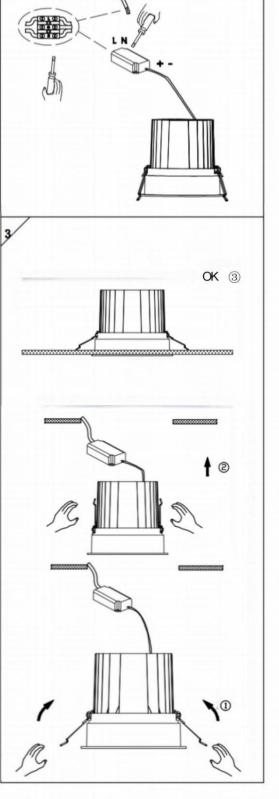

## Item code 86.D058.2423.01

- Installation and wiring of luminaire must be in accordance with all applicable local codes.
- Installation, inspection, and maintenance of luminaires should be performed by a qualified electrician.
- $\bullet$  DO NOT make or alter any open holes in the luminaire. Do not modify the luminaire.
- DO NOT install damaged product.
- Make sure electrical power is OFF before and during installation and maintenance.
- Make sure the equipment is properly grounded.
- Make sure the supply voltage is same as the rated fixture voltage.