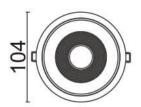

## **Scheme**

| Product                     |                |
|-----------------------------|----------------|
| Real power (W)              | 20             |
| Real luminous flux (Lm)     | 1660           |
| Luminous efficiency (Lm/W)  | 83             |
| Beam angle (º)              | 24             |
| Life time (h)               | 50000 h L80B10 |
| IP                          | 20             |
| Electrical class insulation | Clas II        |
| Colour                      | Black          |
| Control gear included       | Yes            |
| Control gear                | DALI           |
| Flicker Free                | Yes            |
| Light source                | LED            |
| Type of LED                 | СОВ            |
| Colour temperature (K)      | 4000           |
| Colour consistency (SDCM)   | SDCM<3         |
| CRI                         | 80             |