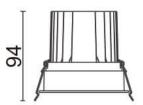

## **Scheme**

| Product                     |                |
|-----------------------------|----------------|
| Real power (W)              | 20             |
| Real luminous flux (Lm)     | 1660           |
| Luminous efficiency (Lm/W)  | 83             |
| Beam angle (º)              | 24             |
| Life time (h)               | 50000 h L80B10 |
| IP                          | 20             |
| Electrical class insulation | Clas II        |
| Colour                      | Black          |
| Control gear included       | Yes            |
| Control gear                | DALI           |
| Flicker Free                | Yes            |
| Light source                | LED            |
| Type of LED                 | СОВ            |
| Colour temperature (K)      | 4000           |
| Colour consistency (SDCM)   | SDCM<3         |
| CRI                         | 80             |