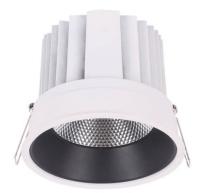

## **COMFORT**

Lavov downlight from the family COMFORT with a power of 20W, CRI 80 and CCT 4000K, 24 degrees beam angle. With a total lumen output of 1660lm, and a luminous efficacy of 83lm/W. Made in Die Cast Aluminum and finished in Black color. DALI driver.

## **Scheme**

| Product                     |                |
|-----------------------------|----------------|
| Real power (W)              | 20             |
| Real luminous flux (Lm)     | 1660           |
| Luminous efficiency (Lm/W)  | 83             |
| Beam angle (º)              | 24             |
| Life time (h)               | 50000 h L80B10 |
| IP                          | 20             |
| Electrical class insulation | Clas II        |
| Colour                      | Black          |
| Control gear included       | Yes            |
| Control gear                | DALI           |
| Flicker Free                | Yes            |
| Light source                | LED            |
| Type of LED                 | СОВ            |
| Colour temperature (K)      | 4000           |
| Colour consistency (SDCM)   | SDCM<3         |
| CRI                         | 80             |