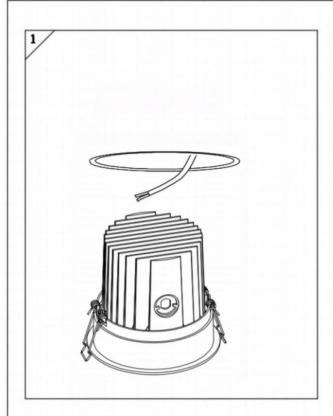

## Item code 86.D058.2423.03

- Installation and wiring of luminaire must be in accordance with all applicable local codes.
- Installation, inspection, and maintenance of luminaires should be performed by a qualified electrician.
- $\bullet$  DO NOT make or alter any open holes in the luminaire. Do not modify the luminaire.
- DO NOT install damaged product.
- Make sure electrical power is OFF before and during installation and maintenance.
- Make sure the equipment is properly grounded.
- Make sure the supply voltage is same as the rated fixture voltage.