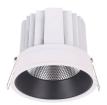

## Item code 86.D058.2423.03

- Installation and wiring of luminaire must be in accordance with all applicable local codes.
- Installation, inspection, and maintenance of luminaires should be performed by a qualified electrician.
- $\bullet$  DO NOT make or alter any open holes in the luminaire. Do not modify the luminaire.
- DO NOT install damaged product.
- Make sure electrical power is OFF before and during installation and maintenance.
- Make sure the equipment is properly grounded.
- Make sure the supply voltage is same as the rated fixture voltage.