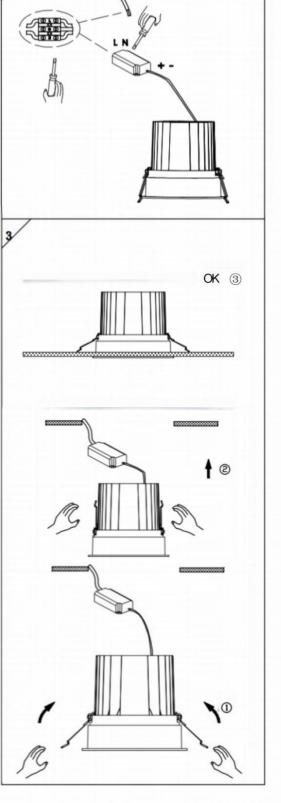

## Item code 86.D058.2423.03

- Installation and wiring of luminaire must be in accordance with all applicable local codes.
- Installation, inspection, and maintenance of luminaires should be performed by a qualified electrician.
- $\bullet$  DO NOT make or alter any open holes in the luminaire. Do not modify the luminaire.
- DO NOT install damaged product.
- Make sure electrical power is OFF before and during installation and maintenance.
- Make sure the equipment is properly grounded.
- Make sure the supply voltage is same as the rated fixture voltage.