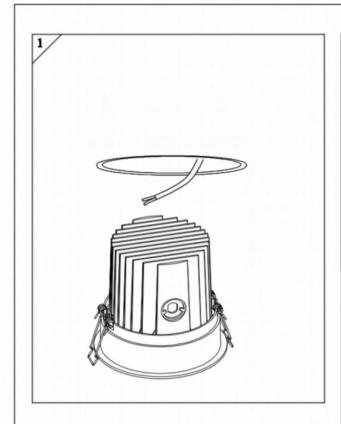

## Item code 86.D058.2431.01

- Installation and wiring of luminaire must be in accordance with all applicable local codes.
- Installation, inspection, and maintenance of luminaires should be performed by a qualified electrician.
- $\bullet$  DO NOT make or alter any open holes in the luminaire. Do not modify the luminaire.
- DO NOT install damaged product.
- Make sure electrical power is OFF before and during installation and maintenance.
- Make sure the equipment is properly grounded.
- Make sure the supply voltage is same as the rated fixture voltage.