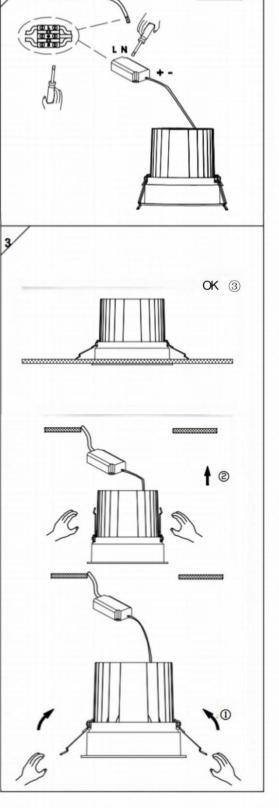

## Item code 86.D058.2431.01

- Installation and wiring of luminaire must be in accordance with all applicable local codes.
- Installation, inspection, and maintenance of luminaires should be performed by a qualified electrician.
- $\bullet$  DO NOT make or alter any open holes in the luminaire. Do not modify the luminaire.
- DO NOT install damaged product.
- Make sure electrical power is OFF before and during installation and maintenance.
- Make sure the equipment is properly grounded.
- Make sure the supply voltage is same as the rated fixture voltage.