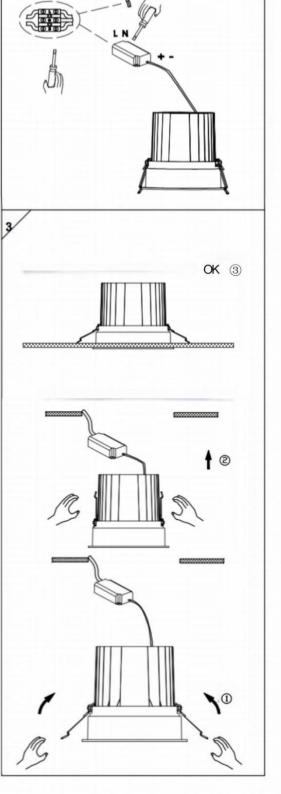

## Item code 86.D058.2431.03

- Installation and wiring of luminaire must be in accordance with all applicable local codes.
- Installation, inspection, and maintenance of luminaires should be performed by a qualified electrician.
- $\bullet$  DO NOT make or alter any open holes in the luminaire. Do not modify the luminaire.
- DO NOT install damaged product.
- Make sure electrical power is OFF before and during installation and maintenance.
- Make sure the equipment is properly grounded.
- Make sure the supply voltage is same as the rated fixture voltage.

## Cut out in the right size:

86.D058.1\*\*\*.\*\* 75mm

86.D058.2\*\*\*.\*\* 98mm 86.D058.3\*\*\*.\*\* 105mm

86.D058.4\*\*\*.\*\* 130mm