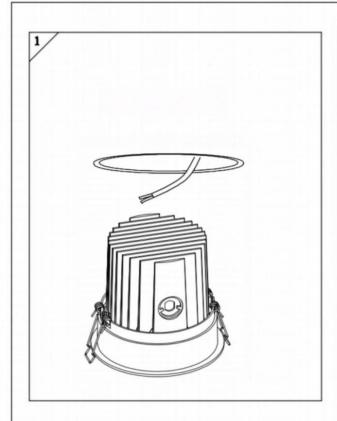

## Item code 86.D058.2431.03

- Installation and wiring of luminaire must be in accordance with all applicable local codes.
- Installation, inspection, and maintenance of luminaires should be performed by a qualified electrician.
- $\bullet$  DO NOT make or alter any open holes in the luminaire. Do not modify the luminaire.
- DO NOT install damaged product.
- Make sure electrical power is OFF before and during installation and maintenance.
- Make sure the equipment is properly grounded.
- Make sure the supply voltage is same as the rated fixture voltage.

## Cut out in the right size:

86.D058.1\*\*\*.\*\* 75mm

86.D058.2\*\*\*.\*\* 98mm 86.D058.3\*\*\*.\*\* 105mm

86.D058.4\*\*\*.\*\* 130mm