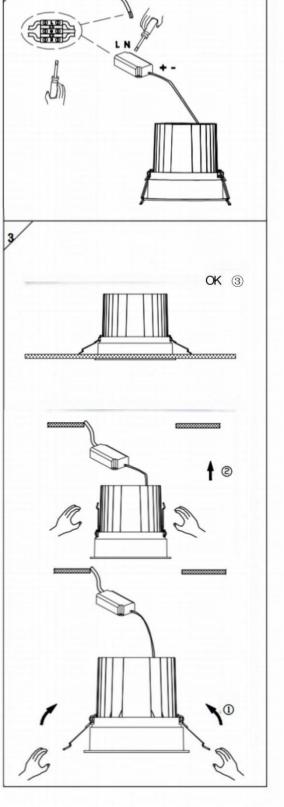

## Item code 86.D058.2433.01

- Installation and wiring of luminaire must be in accordance with all applicable local codes.
- Installation, inspection, and maintenance of luminaires should be performed by a qualified electrician.
- $\bullet$  DO NOT make or alter any open holes in the luminaire. Do not modify the luminaire.
- DO NOT install damaged product.
- Make sure electrical power is OFF before and during installation and maintenance.
- Make sure the equipment is properly grounded.
- Make sure the supply voltage is same as the rated fixture voltage.