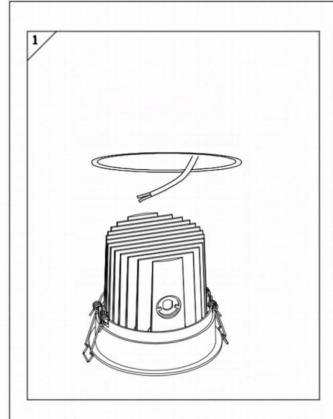

## Item code 86.D058.2433.01

- Installation and wiring of luminaire must be in accordance with all applicable local codes.
- Installation, inspection, and maintenance of luminaires should be performed by a qualified electrician.
- $\bullet$  DO NOT make or alter any open holes in the luminaire. Do not modify the luminaire.
- DO NOT install damaged product.
- Make sure electrical power is OFF before and during installation and maintenance.
- Make sure the equipment is properly grounded.
- Make sure the supply voltage is same as the rated fixture voltage.