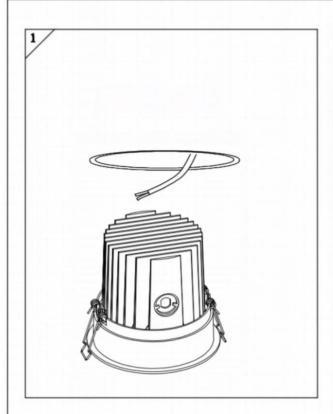

## Item code 86.D058.2433.03

- Installation and wiring of luminaire must be in accordance with all applicable local codes.
- Installation, inspection, and maintenance of luminaires should be performed by a qualified electrician.
- $\bullet$  DO NOT make or alter any open holes in the luminaire. Do not modify the luminaire.
- DO NOT install damaged product.
- Make sure electrical power is OFF before and during installation and maintenance.
- Make sure the equipment is properly grounded.
- Make sure the supply voltage is same as the rated fixture voltage.