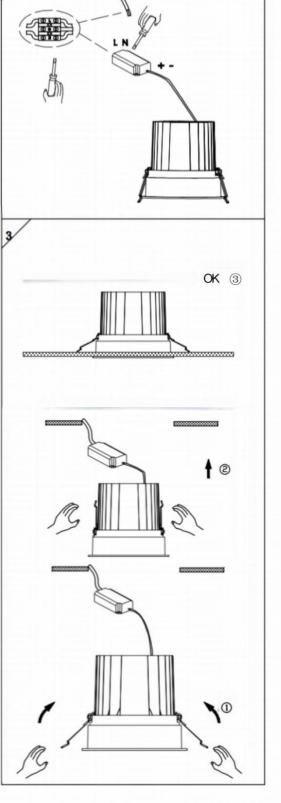

## Item code 86.D058.2433.03

- Installation and wiring of luminaire must be in accordance with all applicable local codes.
- Installation, inspection, and maintenance of luminaires should be performed by a qualified electrician.
- $\bullet$  DO NOT make or alter any open holes in the luminaire. Do not modify the luminaire.
- DO NOT install damaged product.
- Make sure electrical power is OFF before and during installation and maintenance.
- Make sure the equipment is properly grounded.
- Make sure the supply voltage is same as the rated fixture voltage.