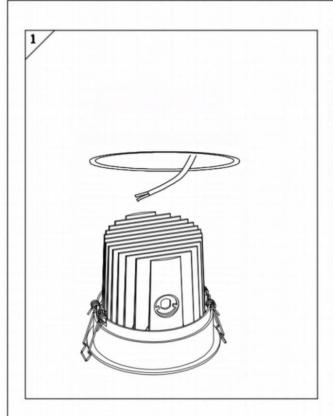

## INDOOR / DOWNLIGHTS / COMFORT

## Item code 86.D058.3311.02





- Installation and wiring of luminaire must be in accordance with all applicable local codes.
- Installation, inspection, and maintenance of luminaires should be performed by a qualified electrician.
- $\bullet$  DO NOT make or alter any open holes in the luminaire. Do not modify the luminaire.
- DO NOT install damaged product.
- Make sure electrical power is OFF before and during installation and maintenance.
- Make sure the equipment is properly grounded.
- Make sure the supply voltage is same as the rated fixture voltage.









86.D058.1\*\*\*.\*\* 75mm

86.D058.2\*\*\*.\*\* 98mm 86.D058.3\*\*\*.\*\* 105mm

86.D058.4\*\*\*.\*\* 130mm