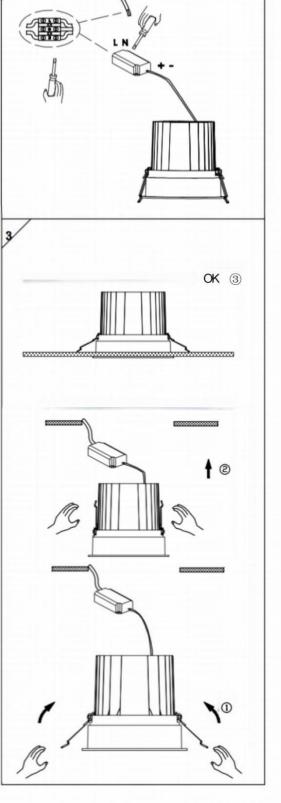

## INDOOR / DOWNLIGHTS / COMFORT

## Item code 86.D058.3311.02





- Installation and wiring of luminaire must be in accordance with all applicable local codes.
- Installation, inspection, and maintenance of luminaires should be performed by a qualified electrician.
- $\bullet$  DO NOT make or alter any open holes in the luminaire. Do not modify the luminaire.
- DO NOT install damaged product.
- Make sure electrical power is OFF before and during installation and maintenance.
- Make sure the equipment is properly grounded.
- Make sure the supply voltage is same as the rated fixture voltage.









86.D058.1\*\*\*.\*\* 75mm

86.D058.2\*\*\*.\*\* 98mm 86.D058.3\*\*\*.\*\* 105mm

86.D058.4\*\*\*.\*\* 130mm