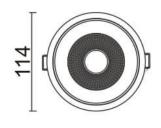

## **Scheme**

| Product                     |                |
|-----------------------------|----------------|
| Real power (W)              | 30             |
| Real luminous flux (Lm)     | 2550           |
| Luminous efficiency (Lm/W)  | 85             |
| Beam angle (º)              | 12             |
| Life time (h)               | 50000 h L80B10 |
| IP                          | 20             |
| Electrical class insulation | Clas II        |
| Colour                      | White          |
| Control gear included       | Yes            |
| Control gear                | DALI           |
| Flicker Free                | Yes            |
| Light source                | LED            |
| Type of LED                 | СОВ            |
| Colour temperature (K)      | 3000           |
| Colour consistency (SDCM)   | SDCM<3         |
| CRI                         | 80             |