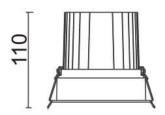

## **Scheme**

| Product                     |                |
|-----------------------------|----------------|
| Real power (W)              | 30             |
| Real luminous flux (Lm)     | 2550           |
| Luminous efficiency (Lm/W)  | 85             |
| Beam angle (º)              | 12             |
| Life time (h)               | 50000 h L80B10 |
| IP                          | 20             |
| Electrical class insulation | Clas II        |
| Colour                      | White          |
| Control gear included       | Yes            |
| Control gear                | DALI           |
| Flicker Free                | Yes            |
| Light source                | LED            |
| Type of LED                 | СОВ            |
| Colour temperature (K)      | 3000           |
| Colour consistency (SDCM)   | SDCM<3         |
| CRI                         | 80             |