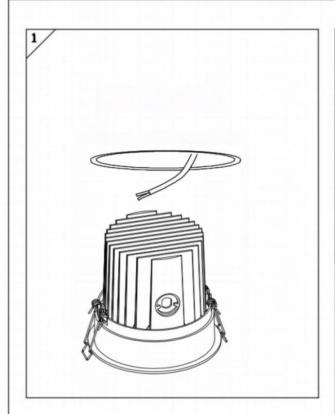

## Item code 86.D058.3321.02

- Installation and wiring of luminaire must be in accordance with all applicable local codes.
- Installation, inspection, and maintenance of luminaires should be performed by a qualified electrician.
- $\bullet$  DO NOT make or alter any open holes in the luminaire. Do not modify the luminaire.
- DO NOT install damaged product.
- Make sure electrical power is OFF before and during installation and maintenance.
- Make sure the equipment is properly grounded.
- Make sure the supply voltage is same as the rated fixture voltage.

## Cut out in the right size:

86.D058.1\*\*\*.\*\* 75mm

86.D058.2\*\*\*.\*\* 98mm 86.D058.3\*\*\*.\*\* 105mm

86.D058.4\*\*\*.\*\* 130mm