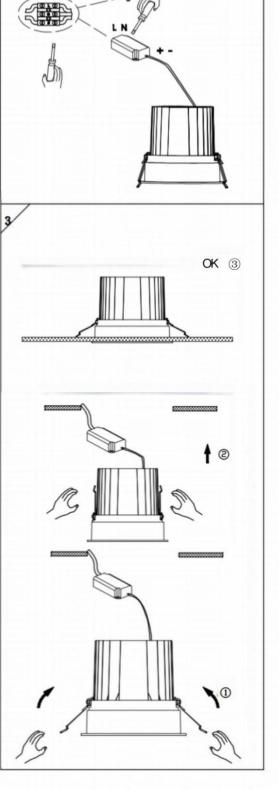

## Item code 86.D058.3321.02

- Installation and wiring of luminaire must be in accordance with all applicable local codes.
- Installation, inspection, and maintenance of luminaires should be performed by a qualified electrician.
- $\bullet$  DO NOT make or alter any open holes in the luminaire. Do not modify the luminaire.
- DO NOT install damaged product.
- Make sure electrical power is OFF before and during installation and maintenance.
- Make sure the equipment is properly grounded.
- Make sure the supply voltage is same as the rated fixture voltage.

## Cut out in the right size:

86.D058.1\*\*\*.\*\* 75mm

86.D058.2\*\*\*.\*\* 98mm 86.D058.3\*\*\*.\*\* 105mm

86.D058.4\*\*\*.\*\* 130mm