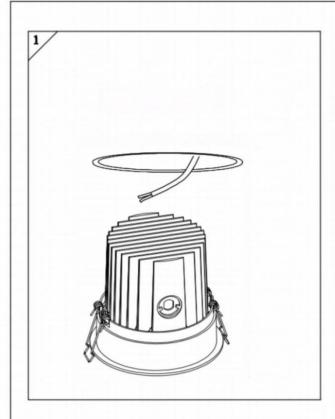

## INDOOR / DOWNLIGHTS / COMFORT

## Item code 86.D058.3323.03





- Installation and wiring of luminaire must be in accordance with all applicable local codes.
- Installation, inspection, and maintenance of luminaires should be performed by a qualified electrician.
- $\bullet$  DO NOT make or alter any open holes in the luminaire. Do not modify the luminaire.
- DO NOT install damaged product.
- Make sure electrical power is OFF before and during installation and maintenance.
- Make sure the equipment is properly grounded.
- Make sure the supply voltage is same as the rated fixture voltage.









86.D058.1\*\*\*.\*\* 75mm

86.D058.2\*\*\*.\*\* 98mm 86.D058.3\*\*\*.\*\* 105mm

86.D058.4\*\*\*.\*\* 130mm