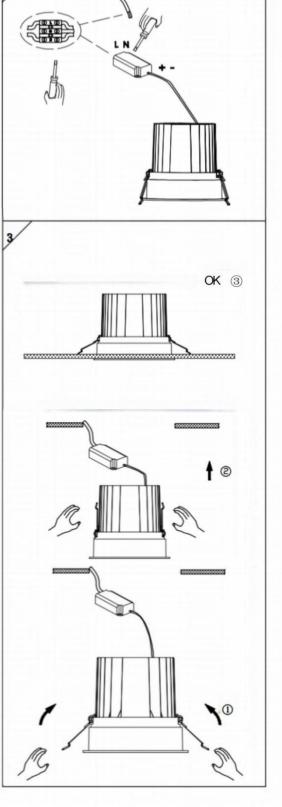

## INDOOR / DOWNLIGHTS / COMFORT

## Item code 86.D058.3323.03





- Installation and wiring of luminaire must be in accordance with all applicable local codes.
- Installation, inspection, and maintenance of luminaires should be performed by a qualified electrician.
- $\bullet$  DO NOT make or alter any open holes in the luminaire. Do not modify the luminaire.
- DO NOT install damaged product.
- Make sure electrical power is OFF before and during installation and maintenance.
- Make sure the equipment is properly grounded.
- Make sure the supply voltage is same as the rated fixture voltage.









86.D058.1\*\*\*.\*\* 75mm

86.D058.2\*\*\*.\*\* 98mm 86.D058.3\*\*\*.\*\* 105mm

86.D058.4\*\*\*.\*\* 130mm