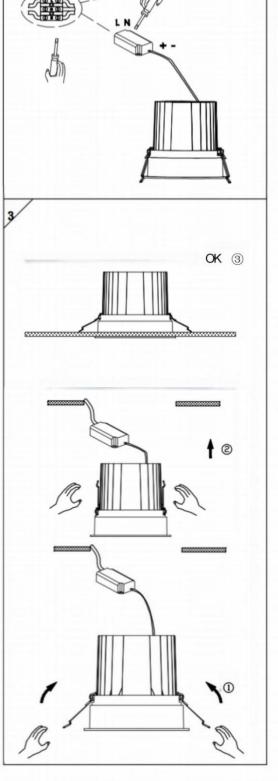

## Item code 86.D058.3331.01

- Installation and wiring of luminaire must be in accordance with all applicable local codes.
- Installation, inspection, and maintenance of luminaires should be performed by a qualified electrician.
- $\bullet$  DO NOT make or alter any open holes in the luminaire. Do not modify the luminaire.
- DO NOT install damaged product.
- Make sure electrical power is OFF before and during installation and maintenance.
- Make sure the equipment is properly grounded.
- Make sure the supply voltage is same as the rated fixture voltage.