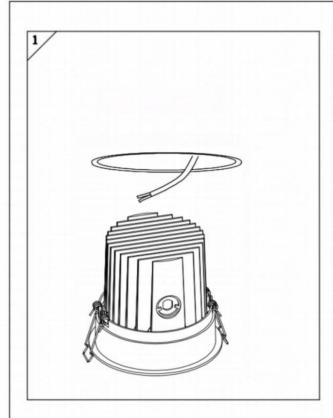

## Item code 86.D058.3331.01

- Installation and wiring of luminaire must be in accordance with all applicable local codes.
- Installation, inspection, and maintenance of luminaires should be performed by a qualified electrician.
- $\bullet$  DO NOT make or alter any open holes in the luminaire. Do not modify the luminaire.
- DO NOT install damaged product.
- Make sure electrical power is OFF before and during installation and maintenance.
- Make sure the equipment is properly grounded.
- Make sure the supply voltage is same as the rated fixture voltage.