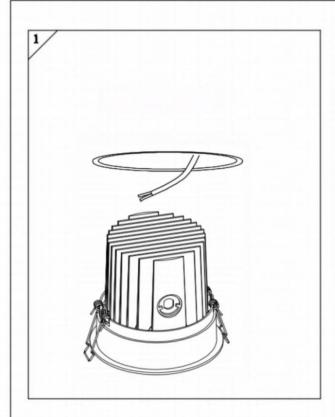

## Item code 86.D058.3331.02

- Installation and wiring of luminaire must be in accordance with all applicable local codes.
- Installation, inspection, and maintenance of luminaires should be performed by a qualified electrician.
- $\bullet$  DO NOT make or alter any open holes in the luminaire. Do not modify the luminaire.
- DO NOT install damaged product.
- Make sure electrical power is OFF before and during installation and maintenance.
- Make sure the equipment is properly grounded.
- Make sure the supply voltage is same as the rated fixture voltage.