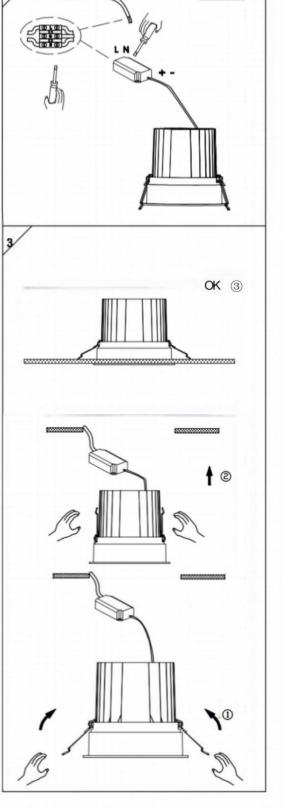

## Item code 86.D058.3331.02

- Installation and wiring of luminaire must be in accordance with all applicable local codes.
- Installation, inspection, and maintenance of luminaires should be performed by a qualified electrician.
- $\bullet$  DO NOT make or alter any open holes in the luminaire. Do not modify the luminaire.
- DO NOT install damaged product.
- Make sure electrical power is OFF before and during installation and maintenance.
- Make sure the equipment is properly grounded.
- Make sure the supply voltage is same as the rated fixture voltage.