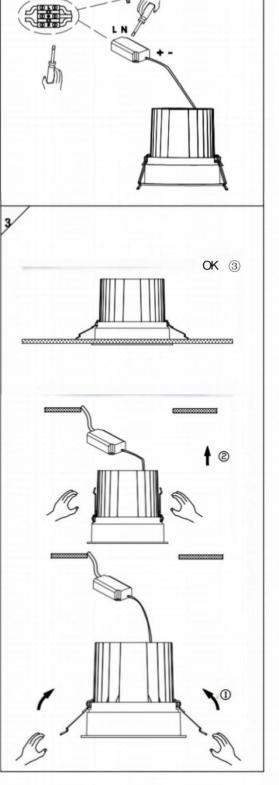

## Item code 86.D058.3331.03

- Installation and wiring of luminaire must be in accordance with all applicable local codes.
- Installation, inspection, and maintenance of luminaires should be performed by a qualified electrician.
- $\bullet$  DO NOT make or alter any open holes in the luminaire. Do not modify the luminaire.
- DO NOT install damaged product.
- Make sure electrical power is OFF before and during installation and maintenance.
- Make sure the equipment is properly grounded.
- Make sure the supply voltage is same as the rated fixture voltage.