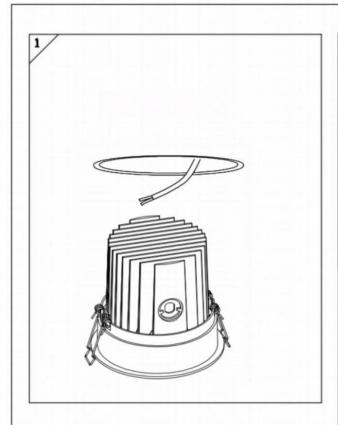

## Item code 86.D058.3331.03

- Installation and wiring of luminaire must be in accordance with all applicable local codes.
- Installation, inspection, and maintenance of luminaires should be performed by a qualified electrician.
- $\bullet$  DO NOT make or alter any open holes in the luminaire. Do not modify the luminaire.
- DO NOT install damaged product.
- Make sure electrical power is OFF before and during installation and maintenance.
- Make sure the equipment is properly grounded.
- Make sure the supply voltage is same as the rated fixture voltage.