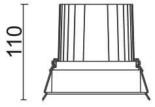

## **Scheme**

| Product                     |                |
|-----------------------------|----------------|
| Real power (W)              | 30             |
| Real luminous flux (Lm)     | 2550           |
| Luminous efficiency (Lm/W)  | 85             |
| Beam angle (º)              | 40             |
| Life time (h)               | 50000 h L80B10 |
| IP                          | 20             |
| Electrical class insulation | Clas II        |
| Colour                      | White          |
| Control gear included       | Yes            |
| Control gear                | DALI           |
| Flicker Free                | Yes            |
| Light source                | LED            |
| Type of LED                 | СОВ            |
| Colour temperature (K)      | 3000           |
| Colour consistency (SDCM)   | SDCM<3         |
| CRI                         | 80             |