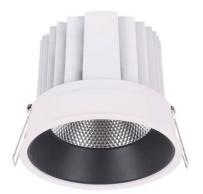

## **COMFORT**

Lavov downlight from the family COMFORT with a power of 30W, CRI 80 and CCT 3000K, 40 degrees beam angle. With a total lumen output of 2550lm, and a luminous efficacy of 85lm/W. Made in Die Cast Aluminum and finished in White color. DALI driver.