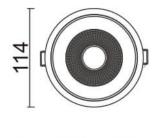

## **Scheme**

| Product                     |                |
|-----------------------------|----------------|
| Real power (W)              | 30             |
| Real luminous flux (Lm)     | 2550           |
| Luminous efficiency (Lm/W)  | 85             |
| Beam angle (º)              | 40             |
| Life time (h)               | 50000 h L80B10 |
| IP                          | 20             |
| Electrical class insulation | Clas II        |
| Colour                      | White          |
| Control gear included       | Yes            |
| Control gear                | DALI           |
| Flicker Free                | Yes            |
| Light source                | LED            |
| Type of LED                 | СОВ            |
| Colour temperature (K)      | 3000           |
| Colour consistency (SDCM)   | SDCM<3         |
| CRI                         | 80             |