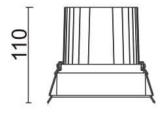

## **Scheme**

| Product                     |                |
|-----------------------------|----------------|
| Real power (W)              | 30             |
| Real luminous flux (Lm)     | 2550           |
| Luminous efficiency (Lm/W)  | 85             |
| Beam angle (º)              | 40             |
| Life time (h)               | 50000 h L80B10 |
| IP                          | 20             |
| Electrical class insulation | Clas II        |
| Colour                      | Black          |
| Control gear included       | Yes            |
| Control gear                | DALI           |
| Flicker Free                | Yes            |
| Light source                | LED            |
| Type of LED                 | СОВ            |
| Colour temperature (K)      | 3000           |
| Colour consistency (SDCM)   | SDCM<3         |
| CRI                         | 80             |