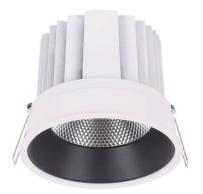

## **COMFORT**

Lavov downlight from the family COMFORT with a power of 30W, CRI 80 and CCT 3000K, 40 degrees beam angle. With a total lumen output of 2550lm, and a luminous efficacy of 85lm/W. Made in Die Cast Aluminum and finished in Black color. DALI driver.