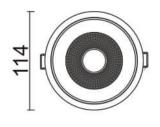

## **Scheme**

| Product                     |                |
|-----------------------------|----------------|
| Real power (W)              | 30             |
| Real luminous flux (Lm)     | 2550           |
| Luminous efficiency (Lm/W)  | 85             |
| Beam angle (º)              | 40             |
| Life time (h)               | 50000 h L80B10 |
| IP                          | 20             |
| Electrical class insulation | Clas II        |
| Colour                      | Black          |
| Control gear included       | Yes            |
| Control gear                | DALI           |
| Flicker Free                | Yes            |
| Light source                | LED            |
| Type of LED                 | СОВ            |
| Colour temperature (K)      | 3000           |
| Colour consistency (SDCM)   | SDCM<3         |
| CRI                         | 80             |