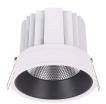

## Item code 86.D058.3333.02

- Installation and wiring of luminaire must be in accordance with all applicable local codes.
- Installation, inspection, and maintenance of luminaires should be performed by a qualified electrician.
- $\bullet$  DO NOT make or alter any open holes in the luminaire. Do not modify the luminaire.
- DO NOT install damaged product.
- Make sure electrical power is OFF before and during installation and maintenance.
- Make sure the equipment is properly grounded.
- Make sure the supply voltage is same as the rated fixture voltage.