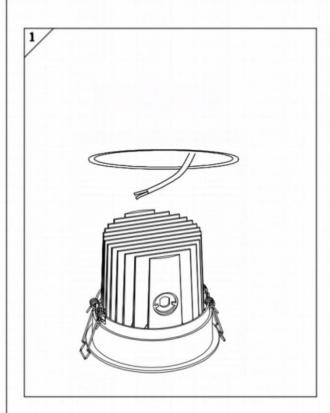

## Item code 86.D058.3333.02

- Installation and wiring of luminaire must be in accordance with all applicable local codes.
- Installation, inspection, and maintenance of luminaires should be performed by a qualified electrician.
- $\bullet$  DO NOT make or alter any open holes in the luminaire. Do not modify the luminaire.
- DO NOT install damaged product.
- Make sure electrical power is OFF before and during installation and maintenance.
- Make sure the equipment is properly grounded.
- Make sure the supply voltage is same as the rated fixture voltage.