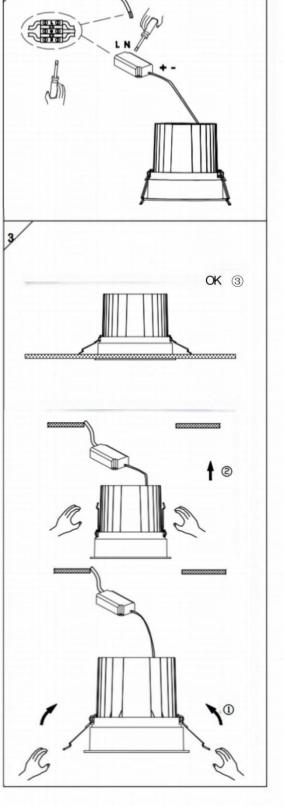

## Item code 86.D058.3333.02

- Installation and wiring of luminaire must be in accordance with all applicable local codes.
- Installation, inspection, and maintenance of luminaires should be performed by a qualified electrician.
- $\bullet$  DO NOT make or alter any open holes in the luminaire. Do not modify the luminaire.
- DO NOT install damaged product.
- Make sure electrical power is OFF before and during installation and maintenance.
- Make sure the equipment is properly grounded.
- Make sure the supply voltage is same as the rated fixture voltage.