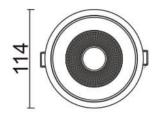

## **Scheme**

| Product                     |                |
|-----------------------------|----------------|
| Real power (W)              | 30             |
| Real luminous flux (Lm)     | 2550           |
| Luminous efficiency (Lm/W)  | 85             |
| Beam angle (º)              | 40             |
| Life time (h)               | 50000 h L80B10 |
| IP                          | 20             |
| Electrical class insulation | Clas II        |
| Colour                      | Grey           |
| Control gear included       | Yes            |
| Control gear                | DALI           |
| Flicker Free                | Yes            |
| Light source                | LED            |
| Type of LED                 | СОВ            |
| Colour temperature (K)      | 3000           |
| Colour consistency (SDCM)   | SDCM<3         |
| CRI                         | 80             |