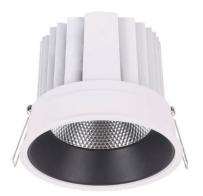

## **COMFORT**

Lavov downlight from the family COMFORT with a power of 30W, CRI 80 and CCT 3000K, 40 degrees beam angle. With a total lumen output of 2550lm, and a luminous efficacy of 85lm/W. Made in Die Cast Aluminum and finished in Grey color. DALI driver.