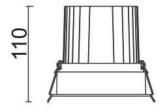

## **Scheme**

| Product                     |                |
|-----------------------------|----------------|
| Real power (W)              | 30             |
| Real luminous flux (Lm)     | 2550           |
| Luminous efficiency (Lm/W)  | 85             |
| Beam angle (º)              | 40             |
| Life time (h)               | 50000 h L80B10 |
| IP                          | 20             |
| Electrical class insulation | Clas II        |
| Colour                      | Grey           |
| Control gear included       | Yes            |
| Control gear                | DALI           |
| Flicker Free                | Yes            |
| Light source                | LED            |
| Type of LED                 | СОВ            |
| Colour temperature (K)      | 3000           |
| Colour consistency (SDCM)   | SDCM<3         |
| CRI                         | 80             |