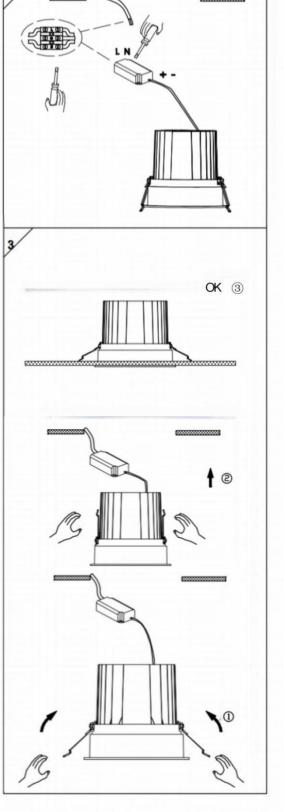

## Item code 86.D058.3411.01

- Installation and wiring of luminaire must be in accordance with all applicable local codes.
- Installation, inspection, and maintenance of luminaires should be performed by a qualified electrician.
- $\bullet$  DO NOT make or alter any open holes in the luminaire. Do not modify the luminaire.
- DO NOT install damaged product.
- Make sure electrical power is OFF before and during installation and maintenance.
- Make sure the equipment is properly grounded.
- Make sure the supply voltage is same as the rated fixture voltage.

## Cut out in the right size:

86.D058.1\*\*\*.\*\* 75mm

86.D058.2\*\*\*.\*\* 98mm 86.D058.3\*\*\*.\*\* 105mm

86.D058.4\*\*\*.\*\* 130mm