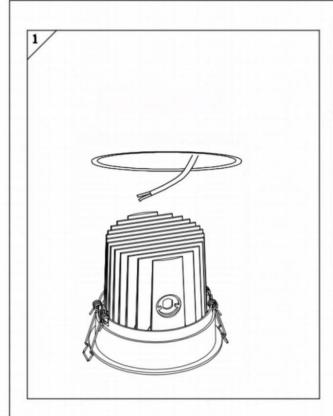

## Item code 86.D058.3411.01

- Installation and wiring of luminaire must be in accordance with all applicable local codes.
- Installation, inspection, and maintenance of luminaires should be performed by a qualified electrician.
- $\bullet$  DO NOT make or alter any open holes in the luminaire. Do not modify the luminaire.
- DO NOT install damaged product.
- Make sure electrical power is OFF before and during installation and maintenance.
- Make sure the equipment is properly grounded.
- Make sure the supply voltage is same as the rated fixture voltage.