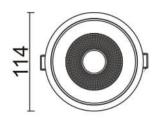

## **Scheme**

| Product                     |                |
|-----------------------------|----------------|
| Real power (W)              | 30             |
| Real luminous flux (Lm)     | 2550           |
| Luminous efficiency (Lm/W)  | 85             |
| Beam angle (º)              | 12             |
| Life time (h)               | 50000 h L80B10 |
| IP                          | 20             |
| Electrical class insulation | Clas II        |
| Colour                      | Grey           |
| Control gear included       | Yes            |
| Control gear                | ON/OFF         |
| Flicker Free                | Yes            |
| Light source                | LED            |
| Type of LED                 | СОВ            |
| Colour temperature (K)      | 4000           |
| Colour consistency (SDCM)   | SDCM<3         |
| CRI                         | 80             |