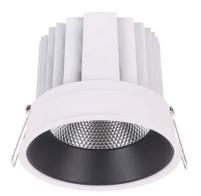

## **COMFORT**

Lavov downlight from the family COMFORT with a power of 30W, CRI 80 and CCT 4000K, 12 degrees beam angle. With a total lumen output of 2550lm, and a luminous efficacy of 85lm/W. Made in Die Cast Aluminum and finished in Grey color. ON/OFF driver.

| Item code    | 86.D058.3411.03 Indoor Downlights  |  |
|--------------|------------------------------------|--|
| Product type |                                    |  |
| Category     |                                    |  |
| Family       | COMFORT                            |  |
| Pictograms   | 220 v CRI CE 80                    |  |
|              | Driver   On   IP   50000h   L80B10 |  |