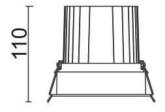

## **Scheme**

| Product                     |                |
|-----------------------------|----------------|
| Real power (W)              | 30             |
| Real luminous flux (Lm)     | 2550           |
| Luminous efficiency (Lm/W)  | 85             |
| Beam angle (º)              | 12             |
| Life time (h)               | 50000 h L80B10 |
| IP                          | 20             |
| Electrical class insulation | Clas II        |
| Colour                      | Grey           |
| Control gear included       | Yes            |
| Control gear                | ON/OFF         |
| Flicker Free                | Yes            |
| Light source                | LED            |
| Type of LED                 | СОВ            |
| Colour temperature (K)      | 4000           |
| Colour consistency (SDCM)   | SDCM<3         |
| CRI                         | 80             |