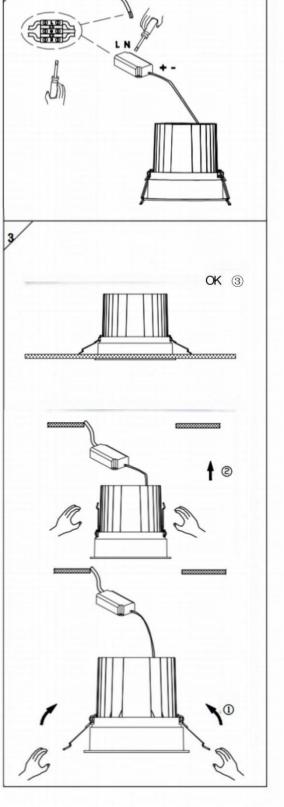

## Item code 86.D058.3421.01

- Installation and wiring of luminaire must be in accordance with all applicable local codes.
- Installation, inspection, and maintenance of luminaires should be performed by a qualified electrician.
- $\bullet$  DO NOT make or alter any open holes in the luminaire. Do not modify the luminaire.
- DO NOT install damaged product.
- Make sure electrical power is OFF before and during installation and maintenance.
- Make sure the equipment is properly grounded.
- Make sure the supply voltage is same as the rated fixture voltage.