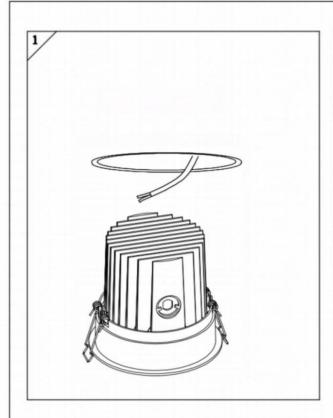

## Item code 86.D058.3421.01

- Installation and wiring of luminaire must be in accordance with all applicable local codes.
- Installation, inspection, and maintenance of luminaires should be performed by a qualified electrician.
- $\bullet$  DO NOT make or alter any open holes in the luminaire. Do not modify the luminaire.
- DO NOT install damaged product.
- Make sure electrical power is OFF before and during installation and maintenance.
- Make sure the equipment is properly grounded.
- Make sure the supply voltage is same as the rated fixture voltage.