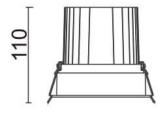

## **Scheme**

| Product                     |                |
|-----------------------------|----------------|
| Real power (W)              | 30             |
| Real luminous flux (Lm)     | 2550           |
| Luminous efficiency (Lm/W)  | 85             |
| Beam angle (º)              | 24             |
| Life time (h)               | 50000 h L80B10 |
| IP                          | 20             |
| Electrical class insulation | Clas II        |
| Colour                      | Black          |
| Control gear included       | Yes            |
| Control gear                | ON/OFF         |
| Flicker Free                | Yes            |
| Light source                | LED            |
| Type of LED                 | СОВ            |
| Colour temperature (K)      | 4000           |
| Colour consistency (SDCM)   | SDCM<3         |
| CRI                         | 80             |