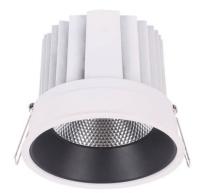

## **COMFORT**

Lavov downlight from the family COMFORT with a power of 30W, CRI 80 and CCT 4000K, 24 degrees beam angle. With a total lumen output of 2550lm, and a luminous efficacy of 85lm/W. Made in Die Cast Aluminum and finished in Black color. ON/OFF driver.