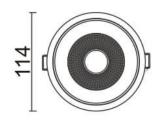

## **Scheme**

| Product                     |                |
|-----------------------------|----------------|
| Real power (W)              | 30             |
| Real luminous flux (Lm)     | 2550           |
| Luminous efficiency (Lm/W)  | 85             |
| Beam angle (º)              | 24             |
| Life time (h)               | 50000 h L80B10 |
| IP                          | 20             |
| Electrical class insulation | Clas II        |
| Colour                      | Black          |
| Control gear included       | Yes            |
| Control gear                | ON/OFF         |
| Flicker Free                | Yes            |
| Light source                | LED            |
| Type of LED                 | СОВ            |
| Colour temperature (K)      | 4000           |
| Colour consistency (SDCM)   | SDCM<3         |
| CRI                         | 80             |