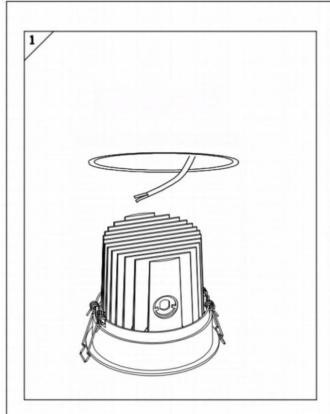

## Item code 86.D058.3421.03

- Installation and wiring of luminaire must be in accordance with all applicable local codes.
- Installation, inspection, and maintenance of luminaires should be performed by a qualified electrician.
- $\bullet$  DO NOT make or alter any open holes in the luminaire. Do not modify the luminaire.
- DO NOT install damaged product.
- Make sure electrical power is OFF before and during installation and maintenance.
- Make sure the equipment is properly grounded.
- Make sure the supply voltage is same as the rated fixture voltage.