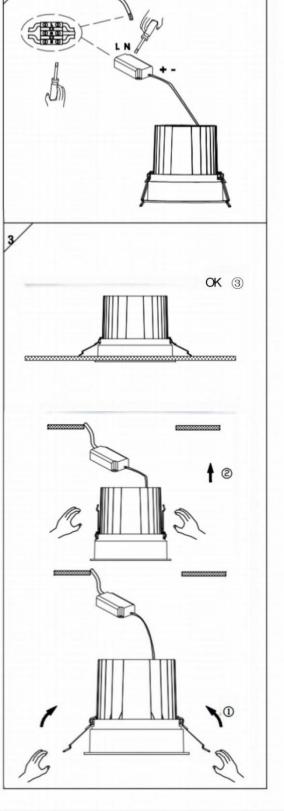

## Item code 86.D058.3421.03

- Installation and wiring of luminaire must be in accordance with all applicable local codes.
- Installation, inspection, and maintenance of luminaires should be performed by a qualified electrician.
- $\bullet$  DO NOT make or alter any open holes in the luminaire. Do not modify the luminaire.
- DO NOT install damaged product.
- Make sure electrical power is OFF before and during installation and maintenance.
- Make sure the equipment is properly grounded.
- Make sure the supply voltage is same as the rated fixture voltage.