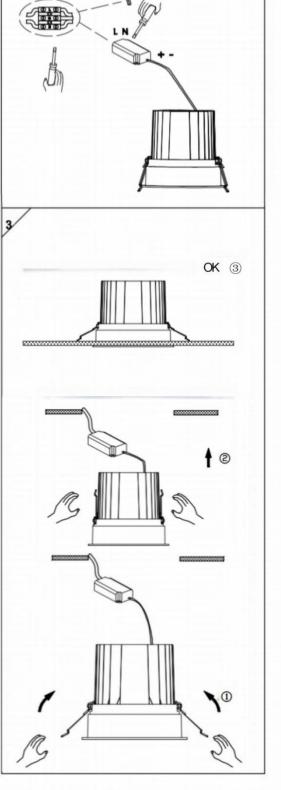

## Item code 86.D058.3423.03

- Installation and wiring of luminaire must be in accordance with all applicable local codes.
- Installation, inspection, and maintenance of luminaires should be performed by a qualified electrician.
- $\bullet$  DO NOT make or alter any open holes in the luminaire. Do not modify the luminaire.
- DO NOT install damaged product.
- Make sure electrical power is OFF before and during installation and maintenance.
- Make sure the equipment is properly grounded.
- Make sure the supply voltage is same as the rated fixture voltage.