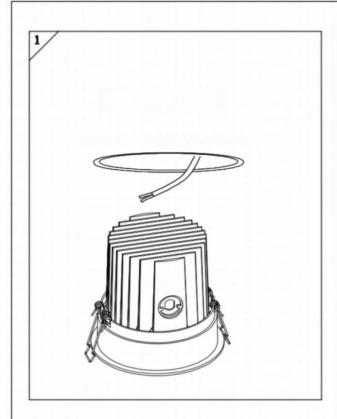

## Item code 86.D058.3423.03

- Installation and wiring of luminaire must be in accordance with all applicable local codes.
- Installation, inspection, and maintenance of luminaires should be performed by a qualified electrician.
- $\bullet$  DO NOT make or alter any open holes in the luminaire. Do not modify the luminaire.
- DO NOT install damaged product.
- Make sure electrical power is OFF before and during installation and maintenance.
- Make sure the equipment is properly grounded.
- Make sure the supply voltage is same as the rated fixture voltage.