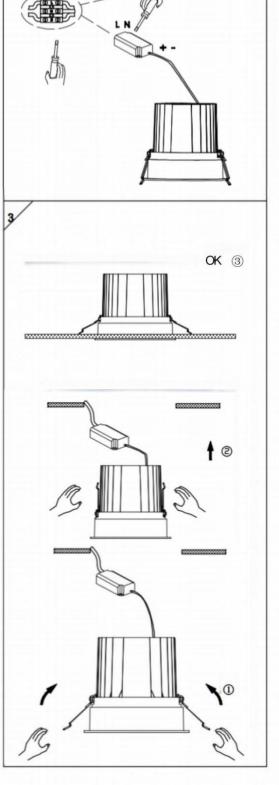

## Item code 86.D058.3431.01

- Installation and wiring of luminaire must be in accordance with all applicable local codes.
- Installation, inspection, and maintenance of luminaires should be performed by a qualified electrician.
- $\bullet$  DO NOT make or alter any open holes in the luminaire. Do not modify the luminaire.
- DO NOT install damaged product.
- Make sure electrical power is OFF before and during installation and maintenance.
- Make sure the equipment is properly grounded.
- Make sure the supply voltage is same as the rated fixture voltage.