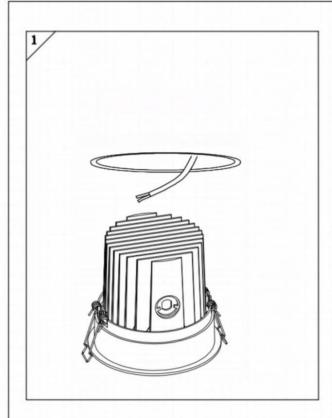

## Item code 86.D058.3431.01

- Installation and wiring of luminaire must be in accordance with all applicable local codes.
- Installation, inspection, and maintenance of luminaires should be performed by a qualified electrician.
- $\bullet$  DO NOT make or alter any open holes in the luminaire. Do not modify the luminaire.
- DO NOT install damaged product.
- Make sure electrical power is OFF before and during installation and maintenance.
- Make sure the equipment is properly grounded.
- Make sure the supply voltage is same as the rated fixture voltage.