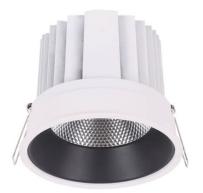

## **COMFORT**

Lavov downlight from the family COMFORT with a power of 30W, CRI 80 and CCT 4000K, 40 degrees beam angle. With a total lumen output of 2550lm, and a luminous efficacy of 85lm/W. Made in Die Cast Aluminum and finished in Black color. ON/OFF driver.

| Item code    | 86.D058.3431.02 Indoor Downlights  |  |
|--------------|------------------------------------|--|
| Product type |                                    |  |
| Category     |                                    |  |
| Family       | COMFORT                            |  |
| Pictograms   | 220 v CRI XX° CRI 80               |  |
|              | Driver   On   IP   50000h   L80B10 |  |