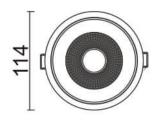

## **Scheme**

| Product                     |                |
|-----------------------------|----------------|
| Real power (W)              | 30             |
| Real luminous flux (Lm)     | 2550           |
| Luminous efficiency (Lm/W)  | 85             |
| Beam angle (º)              | 40             |
| Life time (h)               | 50000 h L80B10 |
| IP                          | 20             |
| Electrical class insulation | Clas II        |
| Colour                      | Black          |
| Control gear included       | Yes            |
| Control gear                | ON/OFF         |
| Flicker Free                | Yes            |
| Light source                | LED            |
| Type of LED                 | СОВ            |
| Colour temperature (K)      | 4000           |
| Colour consistency (SDCM)   | SDCM<3         |
| CRI                         | 80             |