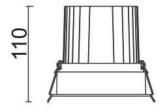

## **Scheme**

| Product                     |                |
|-----------------------------|----------------|
| Real power (W)              | 30             |
| Real luminous flux (Lm)     | 2550           |
| Luminous efficiency (Lm/W)  | 85             |
| Beam angle (º)              | 40             |
| Life time (h)               | 50000 h L80B10 |
| IP                          | 20             |
| Electrical class insulation | Clas II        |
| Colour                      | Black          |
| Control gear included       | Yes            |
| Control gear                | ON/OFF         |
| Flicker Free                | Yes            |
| Light source                | LED            |
| Type of LED                 | СОВ            |
| Colour temperature (K)      | 4000           |
| Colour consistency (SDCM)   | SDCM<3         |
| CRI                         | 80             |