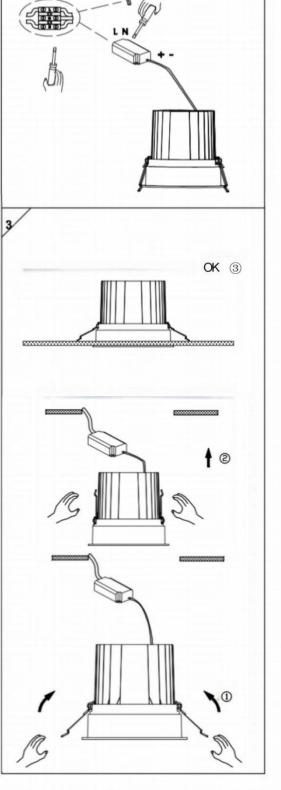

## INDOOR / DOWNLIGHTS / COMFORT

## Item code 86.D058.3431.02





- Installation and wiring of luminaire must be in accordance with all applicable local codes.
- Installation, inspection, and maintenance of luminaires should be performed by a qualified electrician.
- $\bullet$  DO NOT make or alter any open holes in the luminaire. Do not modify the luminaire.
- DO NOT install damaged product.
- Make sure electrical power is OFF before and during installation and maintenance.
- Make sure the equipment is properly grounded.
- Make sure the supply voltage is same as the rated fixture voltage.









86.D058.1\*\*\*.\*\* 75mm

86.D058.2\*\*\*.\*\* 98mm 86.D058.3\*\*\*.\*\* 105mm

86.D058.4\*\*\*.\*\* 130mm