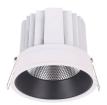

## INDOOR / DOWNLIGHTS / COMFORT

## Item code 86.D058.3431.02





- Installation and wiring of luminaire must be in accordance with all applicable local codes.
- Installation, inspection, and maintenance of luminaires should be performed by a qualified electrician.
- $\bullet$  DO NOT make or alter any open holes in the luminaire. Do not modify the luminaire.
- DO NOT install damaged product.
- Make sure electrical power is OFF before and during installation and maintenance.
- Make sure the equipment is properly grounded.
- Make sure the supply voltage is same as the rated fixture voltage.









86.D058.1\*\*\*.\*\* 75mm

86.D058.2\*\*\*.\*\* 98mm 86.D058.3\*\*\*.\*\* 105mm

86.D058.4\*\*\*.\*\* 130mm