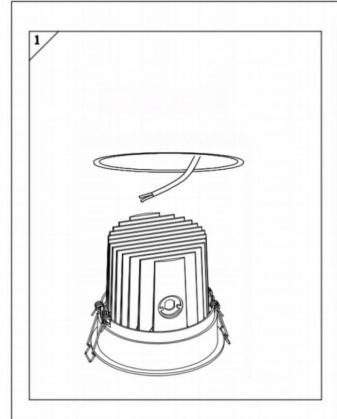

## INDOOR / DOWNLIGHTS / COMFORT

## Item code 86.D058.3431.02





- Installation and wiring of luminaire must be in accordance with all applicable local codes.
- Installation, inspection, and maintenance of luminaires should be performed by a qualified electrician.
- $\bullet$  DO NOT make or alter any open holes in the luminaire. Do not modify the luminaire.
- DO NOT install damaged product.
- Make sure electrical power is OFF before and during installation and maintenance.
- Make sure the equipment is properly grounded.
- Make sure the supply voltage is same as the rated fixture voltage.









86.D058.1\*\*\*.\*\* 75mm

86.D058.2\*\*\*.\*\* 98mm 86.D058.3\*\*\*.\*\* 105mm

86.D058.4\*\*\*.\*\* 130mm