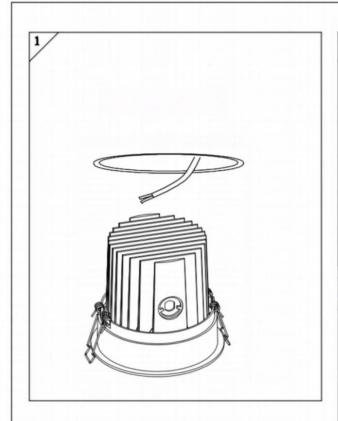

## Item code 86.D058.3431.03

- Installation and wiring of luminaire must be in accordance with all applicable local codes.
- Installation, inspection, and maintenance of luminaires should be performed by a qualified electrician.
- $\bullet$  DO NOT make or alter any open holes in the luminaire. Do not modify the luminaire.
- DO NOT install damaged product.
- Make sure electrical power is OFF before and during installation and maintenance.
- Make sure the equipment is properly grounded.
- Make sure the supply voltage is same as the rated fixture voltage.