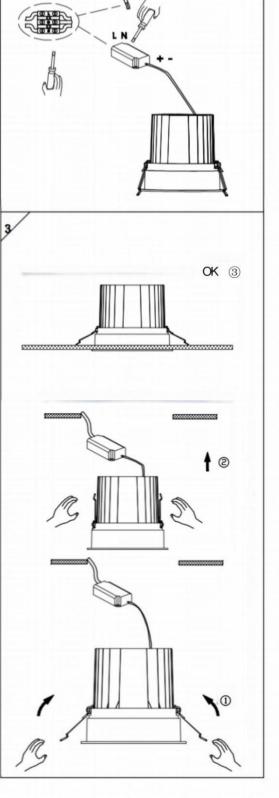

## Item code 86.D058.3431.03

- Installation and wiring of luminaire must be in accordance with all applicable local codes.
- Installation, inspection, and maintenance of luminaires should be performed by a qualified electrician.
- $\bullet$  DO NOT make or alter any open holes in the luminaire. Do not modify the luminaire.
- DO NOT install damaged product.
- Make sure electrical power is OFF before and during installation and maintenance.
- Make sure the equipment is properly grounded.
- Make sure the supply voltage is same as the rated fixture voltage.