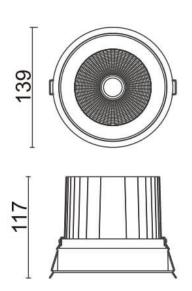

## **Scheme**

| Product                     |                |
|-----------------------------|----------------|
| Real power (W)              | 40             |
| Real luminous flux (Lm)     | 3200           |
| Luminous efficiency (Lm/W)  | 80             |
| Beam angle (º)              | 12             |
| Life time (h)               | 50000 h L80B10 |
| IP                          | 20             |
| Electrical class insulation | Clas II        |
| Colour                      | White          |
| Control gear included       | Yes            |
| Control gear                | ON/OFF         |
| Flicker Free                | Yes            |
| Light source                | LED            |
| Type of LED                 | СОВ            |
| Colour temperature (K)      | 3000           |
| Colour consistency (SDCM)   | SDCM<3         |
| CRI                         | 80             |