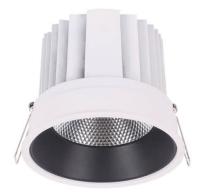

## **COMFORT**

Lavov downlight from the family COMFORT with a power of 40W, CRI 80 and CCT 3000K, 12 degrees beam angle. With a total lumen output of 3200lm, and a luminous efficacy of 80lm/W. Made in Die Cast Aluminum and finished in White color. ON/OFF driver.