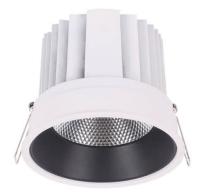

## **COMFORT**

Lavov downlight from the family COMFORT with a power of 40W, CRI 80 and CCT 3000K, 12 degrees beam angle. With a total lumen output of 3200lm, and a luminous efficacy of 80lm/W. Made in Die Cast Aluminum and finished in Black color. ON/OFF driver.