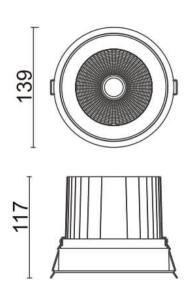

## **Scheme**

| Product                     |                |
|-----------------------------|----------------|
| Real power (W)              | 40             |
| Real luminous flux (Lm)     | 3200           |
| Luminous efficiency (Lm/W)  | 80             |
| Beam angle (º)              | 12             |
| Life time (h)               | 50000 h L80B10 |
| IP                          | 20             |
| Electrical class insulation | Clas II        |
| Colour                      | Black          |
| Control gear included       | Yes            |
| Control gear                | ON/OFF         |
| Flicker Free                | Yes            |
| Light source                | LED            |
| Type of LED                 | СОВ            |
| Colour temperature (K)      | 3000           |
| Colour consistency (SDCM)   | SDCM<3         |
| CRI                         | 80             |