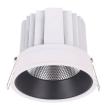

## Item code 86.D058.4311.02

- Installation and wiring of luminaire must be in accordance with all applicable local codes.
- Installation, inspection, and maintenance of luminaires should be performed by a qualified electrician.
- $\bullet$  DO NOT make or alter any open holes in the luminaire. Do not modify the luminaire.
- DO NOT install damaged product.
- Make sure electrical power is OFF before and during installation and maintenance.
- Make sure the equipment is properly grounded.
- Make sure the supply voltage is same as the rated fixture voltage.