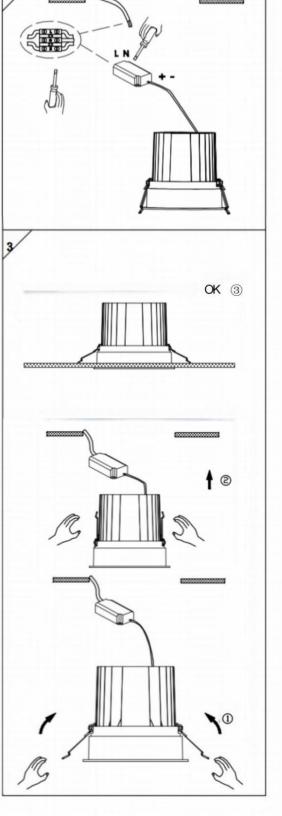

## Item code 86.D058.4311.02

- Installation and wiring of luminaire must be in accordance with all applicable local codes.
- Installation, inspection, and maintenance of luminaires should be performed by a qualified electrician.
- $\bullet$  DO NOT make or alter any open holes in the luminaire. Do not modify the luminaire.
- DO NOT install damaged product.
- Make sure electrical power is OFF before and during installation and maintenance.
- Make sure the equipment is properly grounded.
- Make sure the supply voltage is same as the rated fixture voltage.