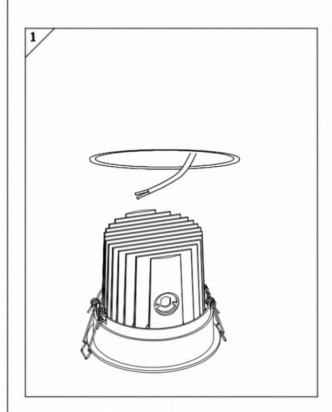

## Item code 86.D058.4311.02

- Installation and wiring of luminaire must be in accordance with all applicable local codes.
- Installation, inspection, and maintenance of luminaires should be performed by a qualified electrician.
- $\bullet$  DO NOT make or alter any open holes in the luminaire. Do not modify the luminaire.
- DO NOT install damaged product.
- Make sure electrical power is OFF before and during installation and maintenance.
- Make sure the equipment is properly grounded.
- Make sure the supply voltage is same as the rated fixture voltage.