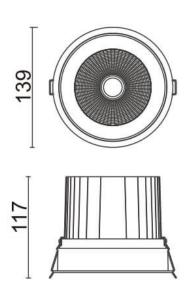

## **Scheme**

| Product                     |                |
|-----------------------------|----------------|
| Real power (W)              | 40             |
| Real luminous flux (Lm)     | 3200           |
| Luminous efficiency (Lm/W)  | 80             |
| Beam angle (º)              | 12             |
| Life time (h)               | 50000 h L80B10 |
| IP                          | 20             |
| Electrical class insulation | Clas II        |
| Colour                      | Grey           |
| Control gear included       | Yes            |
| Control gear                | ON/OFF         |
| Flicker Free                | Yes            |
| Light source                | LED            |
| Type of LED                 | СОВ            |
| Colour temperature (K)      | 3000           |
| Colour consistency (SDCM)   | SDCM<3         |
| CRI                         | 80             |