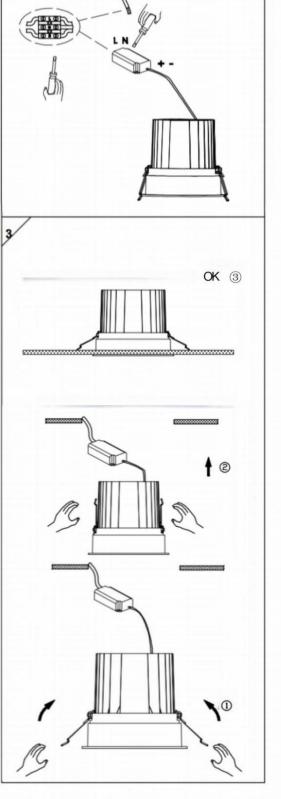

## Item code 86.D058.4313.01

- Installation and wiring of luminaire must be in accordance with all applicable local codes.
- Installation, inspection, and maintenance of luminaires should be performed by a qualified electrician.
- $\bullet$  DO NOT make or alter any open holes in the luminaire. Do not modify the luminaire.
- DO NOT install damaged product.
- Make sure electrical power is OFF before and during installation and maintenance.
- Make sure the equipment is properly grounded.
- Make sure the supply voltage is same as the rated fixture voltage.