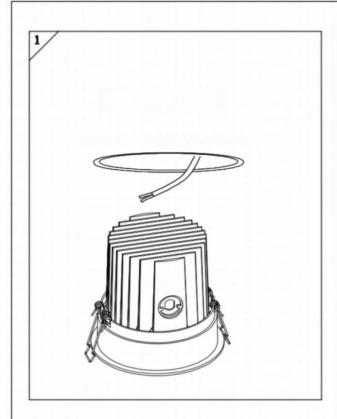

## Item code 86.D058.4313.01

- Installation and wiring of luminaire must be in accordance with all applicable local codes.
- Installation, inspection, and maintenance of luminaires should be performed by a qualified electrician.
- $\bullet$  DO NOT make or alter any open holes in the luminaire. Do not modify the luminaire.
- DO NOT install damaged product.
- Make sure electrical power is OFF before and during installation and maintenance.
- Make sure the equipment is properly grounded.
- Make sure the supply voltage is same as the rated fixture voltage.