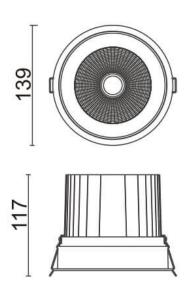

## **Scheme**

| Product                     |                |
|-----------------------------|----------------|
| Real power (W)              | 40             |
| Real luminous flux (Lm)     | 3200           |
| Luminous efficiency (Lm/W)  | 80             |
| Beam angle (º)              | 12             |
| Life time (h)               | 50000 h L80B10 |
| IP                          | 20             |
| Electrical class insulation | Clas II        |
| Colour                      | Black          |
| Control gear included       | Yes            |
| Control gear                | DALI           |
| Flicker Free                | Yes            |
| Light source                | LED            |
| Type of LED                 | СОВ            |
| Colour temperature (K)      | 3000           |
| Colour consistency (SDCM)   | SDCM<3         |
| CRI                         | 80             |