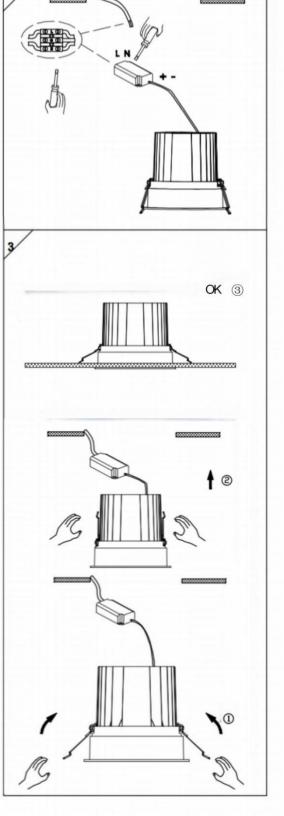

## Item code 86.D058.4313.03

- Installation and wiring of luminaire must be in accordance with all applicable local codes.
- Installation, inspection, and maintenance of luminaires should be performed by a qualified electrician.
- $\bullet$  DO NOT make or alter any open holes in the luminaire. Do not modify the luminaire.
- DO NOT install damaged product.
- Make sure electrical power is OFF before and during installation and maintenance.
- Make sure the equipment is properly grounded.
- Make sure the supply voltage is same as the rated fixture voltage.