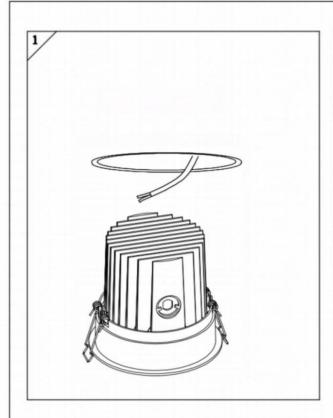

## Cut out in the right size:

86.D058.1\*\*\*.\*\* 75mm

86.D058.2\*\*\*.\*\* 98mm 86.D058.3\*\*\*.\*\* 105mm

86.D058.4\*\*\*.\*\* 130mm