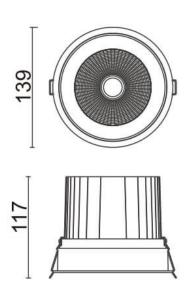

## **Scheme**

| Product                     |                |
|-----------------------------|----------------|
| Real power (W)              | 40             |
| Real luminous flux (Lm)     | 3200           |
| Luminous efficiency (Lm/W)  | 80             |
| Beam angle (º)              | 24             |
| Life time (h)               | 50000 h L80B10 |
| IP                          | 20             |
| Electrical class insulation | Clas II        |
| Colour                      | White          |
| Control gear included       | Yes            |
| Control gear                | ON/OFF         |
| Flicker Free                | Yes            |
| Light source                | LED            |
| Type of LED                 | СОВ            |
| Colour temperature (K)      | 3000           |
| Colour consistency (SDCM)   | SDCM<3         |
| CRI                         | 80             |