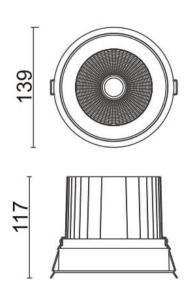

## **Scheme**

| Product                     |                |
|-----------------------------|----------------|
| Real power (W)              | 40             |
| Real luminous flux (Lm)     | 3200           |
| Luminous efficiency (Lm/W)  | 80             |
| Beam angle (º)              | 24             |
| Life time (h)               | 50000 h L80B10 |
| IP                          | 20             |
| Electrical class insulation | Clas II        |
| Colour                      | Black          |
| Control gear included       | Yes            |
| Control gear                | ON/OFF         |
| Flicker Free                | Yes            |
| Light source                | LED            |
| Type of LED                 | СОВ            |
| Colour temperature (K)      | 3000           |
| Colour consistency (SDCM)   | SDCM<3         |
| CRI                         | 80             |