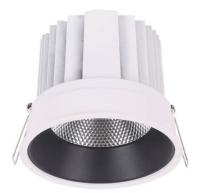

## **COMFORT**

Lavov downlight from the family COMFORT with a power of 40W, CRI 80 and CCT 3000K, 24 degrees beam angle. With a total lumen output of 3200lm, and a luminous efficacy of 80lm/W. Made in Die Cast Aluminum and finished in Black color. ON/OFF driver.

## **Scheme**

| Product                     |                |
|-----------------------------|----------------|
| Real power (W)              | 40             |
| Real luminous flux (Lm)     | 3200           |
| Luminous efficiency (Lm/W)  | 80             |
| Beam angle (º)              | 24             |
| Life time (h)               | 50000 h L80B10 |
| IP                          | 20             |
| Electrical class insulation | Clas II        |
| Colour                      | Black          |
| Control gear included       | Yes            |
| Control gear                | ON/OFF         |
| Flicker Free                | Yes            |
| Light source                | LED            |
| Type of LED                 | СОВ            |
| Colour temperature (K)      | 3000           |
| Colour consistency (SDCM)   | SDCM<3         |
| CRI                         | 80             |