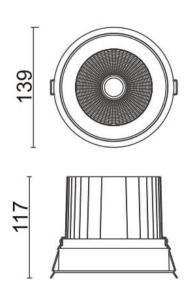

## **Scheme**

| Product                     |                |
|-----------------------------|----------------|
| Real power (W)              | 40             |
| Real luminous flux (Lm)     | 3200           |
| Luminous efficiency (Lm/W)  | 80             |
| Beam angle (º)              | 24             |
| Life time (h)               | 50000 h L80B10 |
| IP                          | 20             |
| Electrical class insulation | Clas II        |
| Colour                      | Grey           |
| Control gear included       | Yes            |
| Control gear                | ON/OFF         |
| Flicker Free                | Yes            |
| Light source                | LED            |
| Type of LED                 | СОВ            |
| Colour temperature (K)      | 3000           |
| Colour consistency (SDCM)   | SDCM<3         |
| CRI                         | 80             |