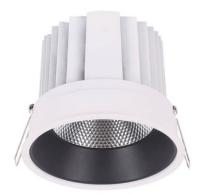

## **COMFORT**

Lavov downlight from the family COMFORT with a power of 40W, CRI 80 and CCT 3000K, 24 degrees beam angle. With a total lumen output of 3200lm, and a luminous efficacy of 80lm/W. Made in Die Cast Aluminum and finished in Grey color. ON/OFF driver.