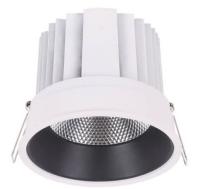

## COMFORT

Lavov downlight from the family COMFORT with a power of 40W, CRI 80 and CCT 3000K, 24 degrees beam angle. With a total lumen output of 3200lm, and a luminous efficacy of 80lm/W. Made in Die Cast Aluminum and finished in White color. DALI driver.