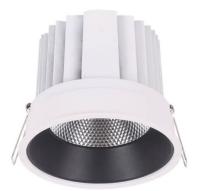

## COMFORT

Lavov downlight from the family COMFORT with a power of 40W, CRI 80 and CCT 3000K, 24 degrees beam angle. With a total lumen output of 3200lm, and a luminous efficacy of 80lm/W. Made in Die Cast Aluminum and finished in Black color. DALI driver.