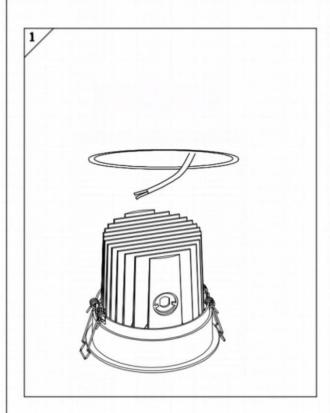

## Item code 86.D058.4323.02

- Installation and wiring of luminaire must be in accordance with all applicable local codes.
- Installation, inspection, and maintenance of luminaires should be performed by a qualified electrician.
- $\bullet$  DO NOT make or alter any open holes in the luminaire. Do not modify the luminaire.
- DO NOT install damaged product.
- Make sure electrical power is OFF before and during installation and maintenance.
- Make sure the equipment is properly grounded.
- Make sure the supply voltage is same as the rated fixture voltage.