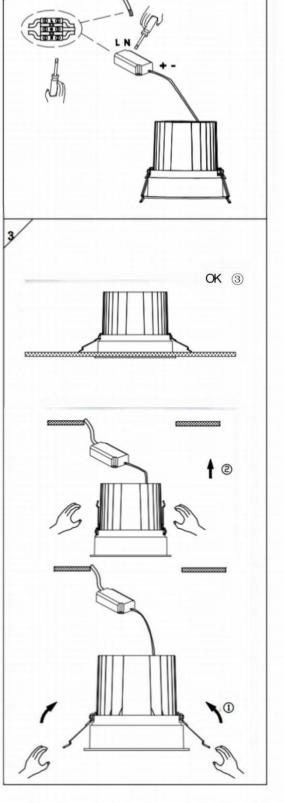

## Item code 86.D058.4323.02

- Installation and wiring of luminaire must be in accordance with all applicable local codes.
- Installation, inspection, and maintenance of luminaires should be performed by a qualified electrician.
- $\bullet$  DO NOT make or alter any open holes in the luminaire. Do not modify the luminaire.
- DO NOT install damaged product.
- Make sure electrical power is OFF before and during installation and maintenance.
- Make sure the equipment is properly grounded.
- Make sure the supply voltage is same as the rated fixture voltage.