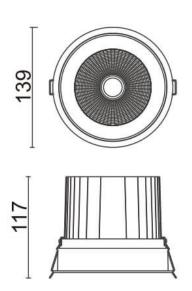

## **COMFORT**

Lavov downlight from the family COMFORT with a power of 40W, CRI 80 and CCT 3000K, 24 degrees beam angle. With a total lumen output of 3200lm, and a luminous efficacy of 80lm/W. Made in Die Cast Aluminum and finished in Grey color. DALI driver.

| Item code    | 86.D058.4323.03 Indoor Downlights  |  |
|--------------|------------------------------------|--|
| Product type |                                    |  |
| Category     |                                    |  |
| Family       | COMFORT                            |  |
| Pictograms   | □ 220<br>240 V                     |  |
|              | Driver   On   IP   50000h   L80B10 |  |

## **Scheme**



| Product                     |                |
|-----------------------------|----------------|
| Real power (W)              | 40             |
| Real luminous flux (Lm)     | 3200           |
| Luminous efficiency (Lm/W)  | 80             |
| Beam angle (º)              | 24             |
| Life time (h)               | 50000 h L80B10 |
| IP                          | 20             |
| Electrical class insulation | Clas II        |
| Colour                      | Grey           |
| Control gear included       | Yes            |
| Control gear                | DALI           |
| Flicker Free                | Yes            |
| Light source                | LED            |
| Type of LED                 | СОВ            |
| Colour temperature (K)      | 3000           |
| Colour consi