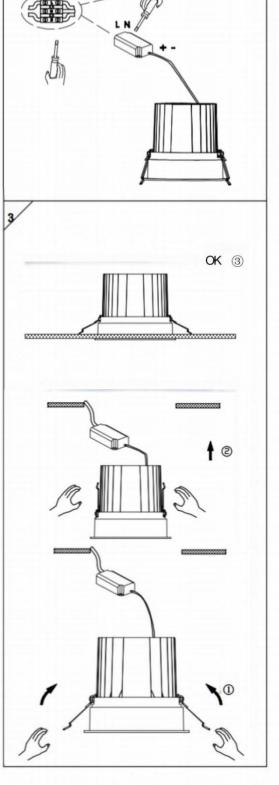

## Item code 86.D058.4323.03

- Installation and wiring of luminaire must be in accordance with all applicable local codes.
- Installation, inspection, and maintenance of luminaires should be performed by a qualified electrician.
- $\bullet$  DO NOT make or alter any open holes in the luminaire. Do not modify the luminaire.
- DO NOT install damaged product.
- Make sure electrical power is OFF before and during installation and maintenance.
- Make sure the equipment is properly grounded.
- Make sure the supply voltage is same as the rated fixture voltage.