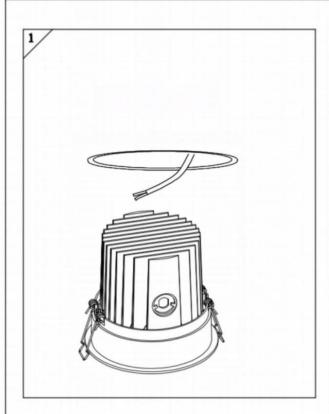

## Item code 86.D058.4323.03

- Installation and wiring of luminaire must be in accordance with all applicable local codes.
- Installation, inspection, and maintenance of luminaires should be performed by a qualified electrician.
- $\bullet$  DO NOT make or alter any open holes in the luminaire. Do not modify the luminaire.
- DO NOT install damaged product.
- Make sure electrical power is OFF before and during installation and maintenance.
- Make sure the equipment is properly grounded.
- Make sure the supply voltage is same as the rated fixture voltage.