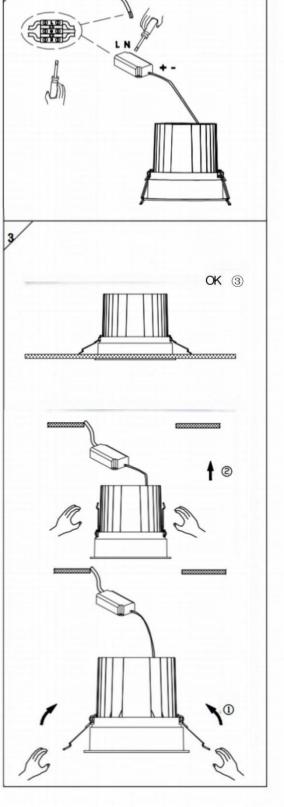

## Item code 86.D058.4331.01

- Installation and wiring of luminaire must be in accordance with all applicable local codes.
- Installation, inspection, and maintenance of luminaires should be performed by a qualified electrician.
- $\bullet$  DO NOT make or alter any open holes in the luminaire. Do not modify the luminaire.
- DO NOT install damaged product.
- Make sure electrical power is OFF before and during installation and maintenance.
- Make sure the equipment is properly grounded.
- Make sure the supply voltage is same as the rated fixture voltage.