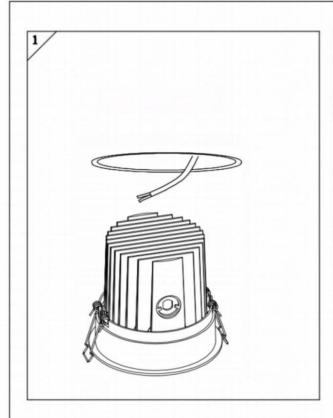

## Item code 86.D058.4331.01

- Installation and wiring of luminaire must be in accordance with all applicable local codes.
- Installation, inspection, and maintenance of luminaires should be performed by a qualified electrician.
- $\bullet$  DO NOT make or alter any open holes in the luminaire. Do not modify the luminaire.
- DO NOT install damaged product.
- Make sure electrical power is OFF before and during installation and maintenance.
- Make sure the equipment is properly grounded.
- Make sure the supply voltage is same as the rated fixture voltage.