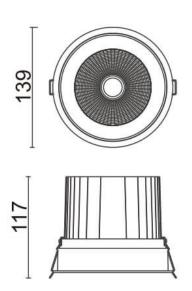

## **Scheme**

| Product                     |                |
|-----------------------------|----------------|
| Real power (W)              | 40             |
| Real luminous flux (Lm)     | 3200           |
| Luminous efficiency (Lm/W)  | 80             |
| Beam angle (º)              | 40             |
| Life time (h)               | 50000 h L80B10 |
| IP                          | 20             |
| Electrical class insulation | Clas II        |
| Colour                      | Black          |
| Control gear included       | Yes            |
| Control gear                | ON/OFF         |
| Flicker Free                | Yes            |
| Light source                | LED            |
| Type of LED                 | СОВ            |
| Colour temperature (K)      | 3000           |
| Colour consistency (SDCM)   | SDCM<3         |
| CRI                         | 80             |