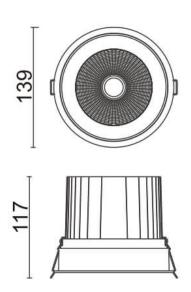

## **Scheme**

| Product                     | <del></del>    |
|-----------------------------|----------------|
| Real power (W)              | 40             |
| Real luminous flux (Lm)     | 3200           |
| Luminous efficiency (Lm/W)  | 80             |
| Beam angle (º)              | 40             |
| Life time (h)               | 50000 h L80B10 |
| IP                          | 20             |
| Electrical class insulation | Clas II        |
| Colour                      | Grey           |
| Control gear included       | Yes            |
| Control gear                | ON/OFF         |
| Flicker Free                | Yes            |
| Light source                | LED            |
| Type of LED                 | СОВ            |
| Colour temperature (K)      | 3000           |
| Colour consistency (SDCM)   | SDCM<3         |
| CRI                         | 80             |