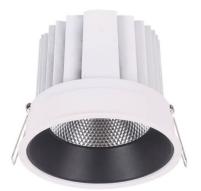

## COMFORT

Lavov downlight from the family COMFORT with a power of 40W, CRI 80 and CCT 3000K, 40 degrees beam angle. With a total lumen output of 3200lm, and a luminous efficacy of 80lm/W. Made in Die Cast Aluminum and finished in White color. DALI driver.