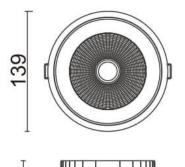

| Product                     |                |
|-----------------------------|----------------|
| Real power (W)              | 40             |
| Real luminous flux (Lm)     | 3200           |
| Luminous efficiency (Lm/W)  | 80             |
| Beam angle (º)              | 40             |
| Life time (h)               | 50000 h L80B10 |
| IP                          | 20             |
| Electrical class insulation | Clas II        |
| Colour                      | White          |
| Control gear included       | Yes            |
| Control gear                | DALI           |
| Flicker Free                | Yes            |
| Light source                | LED            |
| Type of LED                 | СОВ            |
| Colour temperature (K)      | 3000           |
| Colour consistency (SDCM)   | SDCM<3         |
| CRI                         | 80             |