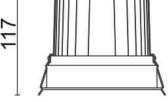

| Product                     |                |
|-----------------------------|----------------|
| Real power (W)              | 40             |
| Real luminous flux (Lm)     | 3200           |
| Luminous efficiency (Lm/W)  | 80             |
| Beam angle (º)              | 40             |
| Life time (h)               | 50000 h L80B10 |
| IP                          | 20             |
| Electrical class insulation | Clas II        |
| Colour                      | White          |
| Control gear included       | Yes            |
| Control gear                | DALI           |
| Flicker Free                | Yes            |
| Light source                | LED            |
| Type of LED                 | СОВ            |
| Colour temperature (K)      | 3000           |
| Colour consistency (SDCM)   | SDCM<3         |
| CRI                         | 80             |