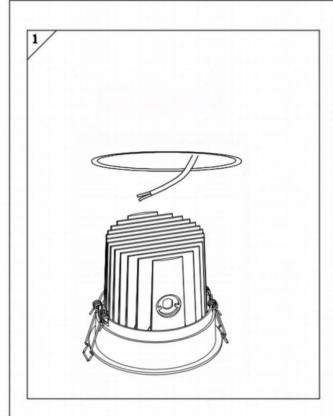

## Item code 86.D058.4333.01

- Installation and wiring of luminaire must be in accordance with all applicable local codes.
- Installation, inspection, and maintenance of luminaires should be performed by a qualified electrician.
- $\bullet$  DO NOT make or alter any open holes in the luminaire. Do not modify the luminaire.
- DO NOT install damaged product.
- Make sure electrical power is OFF before and during installation and maintenance.
- Make sure the equipment is properly grounded.
- Make sure the supply voltage is same as the rated fixture voltage.