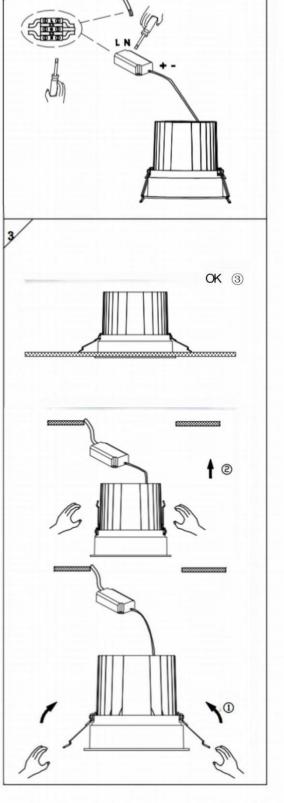

## Item code 86.D058.4333.01

- Installation and wiring of luminaire must be in accordance with all applicable local codes.
- Installation, inspection, and maintenance of luminaires should be performed by a qualified electrician.
- $\bullet$  DO NOT make or alter any open holes in the luminaire. Do not modify the luminaire.
- DO NOT install damaged product.
- Make sure electrical power is OFF before and during installation and maintenance.
- Make sure the equipment is properly grounded.
- Make sure the supply voltage is same as the rated fixture voltage.

## Cut out in the right size:

86.D058.1\*\*\*.\*\* 75mm

86.D058.2\*\*\*.\*\* 98mm 86.D058.3\*\*\*.\*\* 105mm

86.D058.4\*\*\*.\*\* 130mm