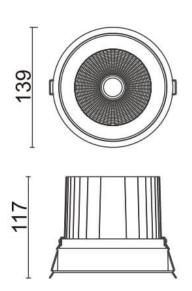

## **Scheme**

| Product                     |                |
|-----------------------------|----------------|
| Real power (W)              | 40             |
| Real luminous flux (Lm)     | 3200           |
| Luminous efficiency (Lm/W)  | 80             |
| Beam angle (º)              | 40             |
| Life time (h)               | 50000 h L80B10 |
| IP                          | 20             |
| Electrical class insulation | Clas II        |
| Colour                      | Black          |
| Control gear included       | Yes            |
| Control gear                | DALI           |
| Flicker Free                | Yes            |
| Light source                | LED            |
| Type of LED                 | СОВ            |
| Colour temperature (K)      | 3000           |
| Colour consistency (SDCM)   | SDCM<3         |
| CRI                         | 80             |