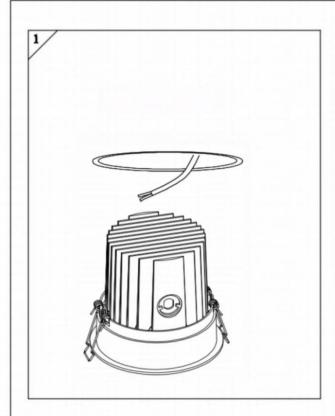

## Item code 86.D058.4333.02

- Installation and wiring of luminaire must be in accordance with all applicable local codes.
- Installation, inspection, and maintenance of luminaires should be performed by a qualified electrician.
- $\bullet$  DO NOT make or alter any open holes in the luminaire. Do not modify the luminaire.
- DO NOT install damaged product.
- Make sure electrical power is OFF before and during installation and maintenance.
- Make sure the equipment is properly grounded.
- Make sure the supply voltage is same as the rated fixture voltage.