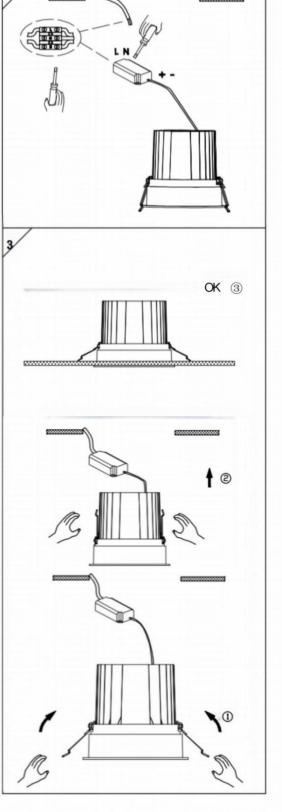

## Item code 86.D058.4333.02

- Installation and wiring of luminaire must be in accordance with all applicable local codes.
- Installation, inspection, and maintenance of luminaires should be performed by a qualified electrician.
- $\bullet$  DO NOT make or alter any open holes in the luminaire. Do not modify the luminaire.
- DO NOT install damaged product.
- Make sure electrical power is OFF before and during installation and maintenance.
- Make sure the equipment is properly grounded.
- Make sure the supply voltage is same as the rated fixture voltage.